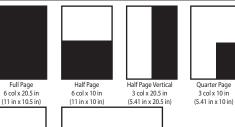

#### **MECHANICAL MEASUREMENTS** TIMES PUBLICATION COLUMNS INCHES WIDE Classified 1.69 1.2 2 2.5 3.55 3 5.41 3.75 4 7.27 5 5 9.13 6.3 6 11 7.6 7 8.8 n/a 8 n/a 10.14 n/a 11.5

## **MECHANICAL MEASUREMENTS** MARION LEDGER COLUMNS INCHES WIDE 1.5 3.3 5 4 6.7 8.5

#### MECHANICAL MEASUREMENTS SPECIAL TABLOID SECTIONS COLUMNS INCHES WIDE 1.7 2 3.7 3 5.7

3 col x 5 in (5.41 in x 5 in)

2 Page Center Spread 24.5 col x 20.5 in